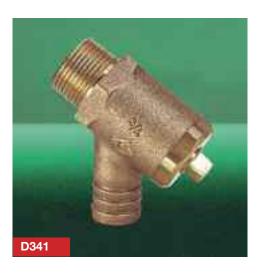

### **Bronze Draining Taps**

Bronze draining taps are suitable for use on hot and cold water up to 10 bar, at temperatures up to 110°C.

The inlet is a threaded taper male connection to BS 21, the outlet is ribbed for hose connection. WRAS approved.