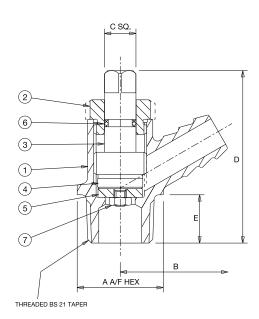

#### **Materials**

| NO | ). | PART         | MATERIAL                 | SIZES |
|----|----|--------------|--------------------------|-------|
| 1  |    | Body         | Bronze BS EN 1982 CC491K | All   |
| 2  |    | Gland        | Brass BS EN 12164 CW614N | All   |
| 3  |    | Stem         | Brass BS EN 12164 CW614N | All   |
| 4  |    | Washer Plate | Brass BS EN 12164 CW614N | All   |
| 5  |    | Washer       | Ethylene Propylene       | All   |
| 6  |    | O-Ring       | Ethylene Propylene       | All   |
| 7  |    | Nut          | Brass BS EN 12164 CW614N | All   |

## **Dimensions & Weights**

| SIZE<br>(inch) | WEIGHT<br>(kg) | A<br>(mm) | B<br>(mm) | C<br>(mm) | D<br>(mm) | E<br>(mm) |
|----------------|----------------|-----------|-----------|-----------|-----------|-----------|
| 1/2            | 0.12           | 24.6      | 33.8      | 7.7       | 59.9      | 15.2      |
| 3/4            | 0.34           | 32.4      | 47.9      | 8.4       | 79.8      | 17.2      |
| 1              | 0.58           | 40        | 62.5      | 9.5       | 87.9      | 20.3      |

## **Dimensional Drawing**

PRESSURE RATING: PN10

TEMPERATURE OPERATING RANGE: 0 to 110°C

UK END CONNECTION: BS 21 Taper Male
US END CONNECTION: Not Specified
OPERATOR: Loose Key Operation

**SPECIFICATION:** Sizes <sup>1</sup>/2" and <sup>3</sup>/4" draining taps are designed and manufactured in accordance with BS 2879 type 2.